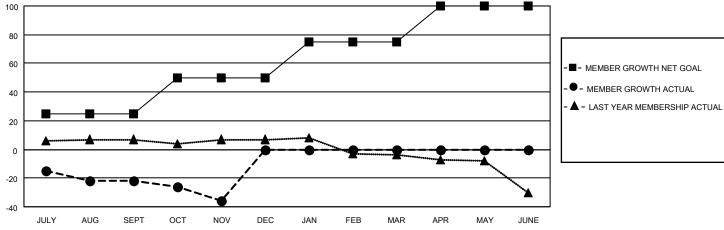

## MONTHLY MEMBERSHIP PROGRESS REPORT

| Clubs RESULTS FOR 2020-2021 |              |           |               | Members               |                        |                         |                                                    |  |  |
|-----------------------------|--------------|-----------|---------------|-----------------------|------------------------|-------------------------|----------------------------------------------------|--|--|
|                             |              |           |               | RESULTS FOR 2020-2021 |                        |                         |                                                    |  |  |
| QUARTER NI                  | EW CLUB GOAL | NEW CLUBS | DROPPED CLUBS | QUARTER MEME          | BER GROWTH NET<br>GOAL | MEMBER GROWTH<br>ACTUAL | DROPPED<br>MEMBERS ACTUAI<br>(including transfers) |  |  |
| JULY/AUG/SEPT               | 0            | 0         | 0             | JULY/AUG/SEPT         | 25                     | 21                      | 42                                                 |  |  |
| OCT/NOV/DEC                 | 0            | 0         | 0             | OCT/NOV/DEC           | 25                     | 7                       | 19                                                 |  |  |
| JAN/FEB/MAR                 | 0            | 0         | 0             | JAN/FEB/MAR           | 25                     | 0                       | 0                                                  |  |  |
| APR/MAY/JUNE                | 1            | 0         | 0             | APR/MAY/JUNE          | 25                     | 0                       | 0                                                  |  |  |